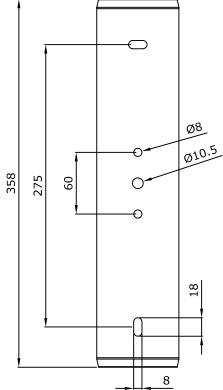

damage caused to third parties due to improper installation, use of non-original spare parts, lack of maintenance, tampering or improper use of this product, including disregard of acceptable and applicable safety standards.

Proel strongly recommends that this loudspeaker cabinet be suspended taking into consideration all current local regulations. The product must be installed by qualified personal. Please contact the manufacturer for further information.



## **WARNINGS**

- Use the C-Shape bracket exclusively for ED25P model.
- For wall or ceiling mounting use exclusively adeguate fixings to hold up at least ten times the total weight of the speaker plus the bracket.
- Do not suspend speakers from plasterboard or other light walls or ceilings of any material.

## **MOUNTING DETAIL**





Manufactured by PROEL ITALY FI-0123-00

**ACCESSORIES**