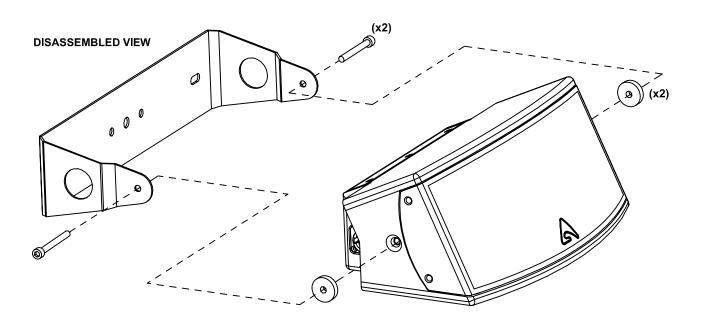

**ASSEMBLED VIEW** 

## **C-SHAPE BRACKET FOR ED23P**

Proel does not accept any liability for damage caused to third parties due to improper installation, use of non-original spare parts, lack of maintenance, tampering or improper use of this product, including disregard of acceptable and applicable safety standards.

## **WARNINGS**

- Use the C-Shape bracket exclusively for ED25P model.
- For wall or ceiling mounting use exclusively adeguate fixings to hold up at least ten times the total weight of the speaker plus the bracket.
- Do not suspend speakers from plasterboard or other light walls or ceilings of any material.