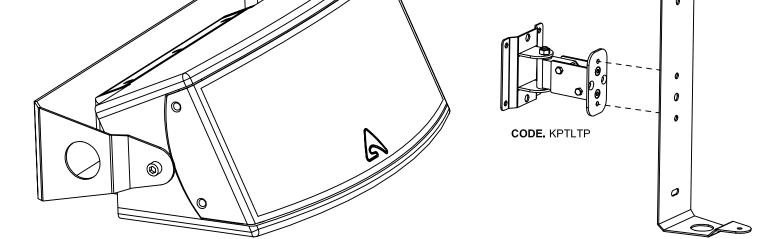

**ASSEMBLED VIEW** 

## KPTED23B

## **C-SHAPE BRACKET FOR ED23P**

Proel does not accept any liability for damage caused to third parties due to improper installation, use of non-original spare parts, lack of maintenance, tampering or improper use of this product, including disregard of acceptable and applicable safety standards.